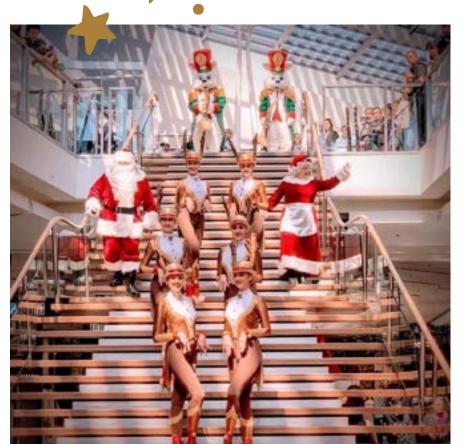

### Santa's Grand Arrival

SANTA'S ARRIVAL PARADE IS ONE OF THE HIGHLIGHTS OF THE CHRISTMAS SEASON FOR THE WHOLE FAMILY AND IS GUARANTEED TO GET EVERYONE INTO THE CHRISTMAS SPIRIT.

Showtime Attractions can organise a traditional or unique Santa's Arrival for you, with options for licensed or generic characters, and anything from 10-100 performers welcoming the man of the moment.

Why not do something different? Have Santa arrive in a limo, helicopter, on the back of a T-rex, monster truck or vintage fire engine. Santa's arrival is a special day each calendar year and Showtime Attractions will cover the tiniest details to ensure your retailers and customers can experience the magic of Christmas. Click here to watch Santa's Arrival event video.