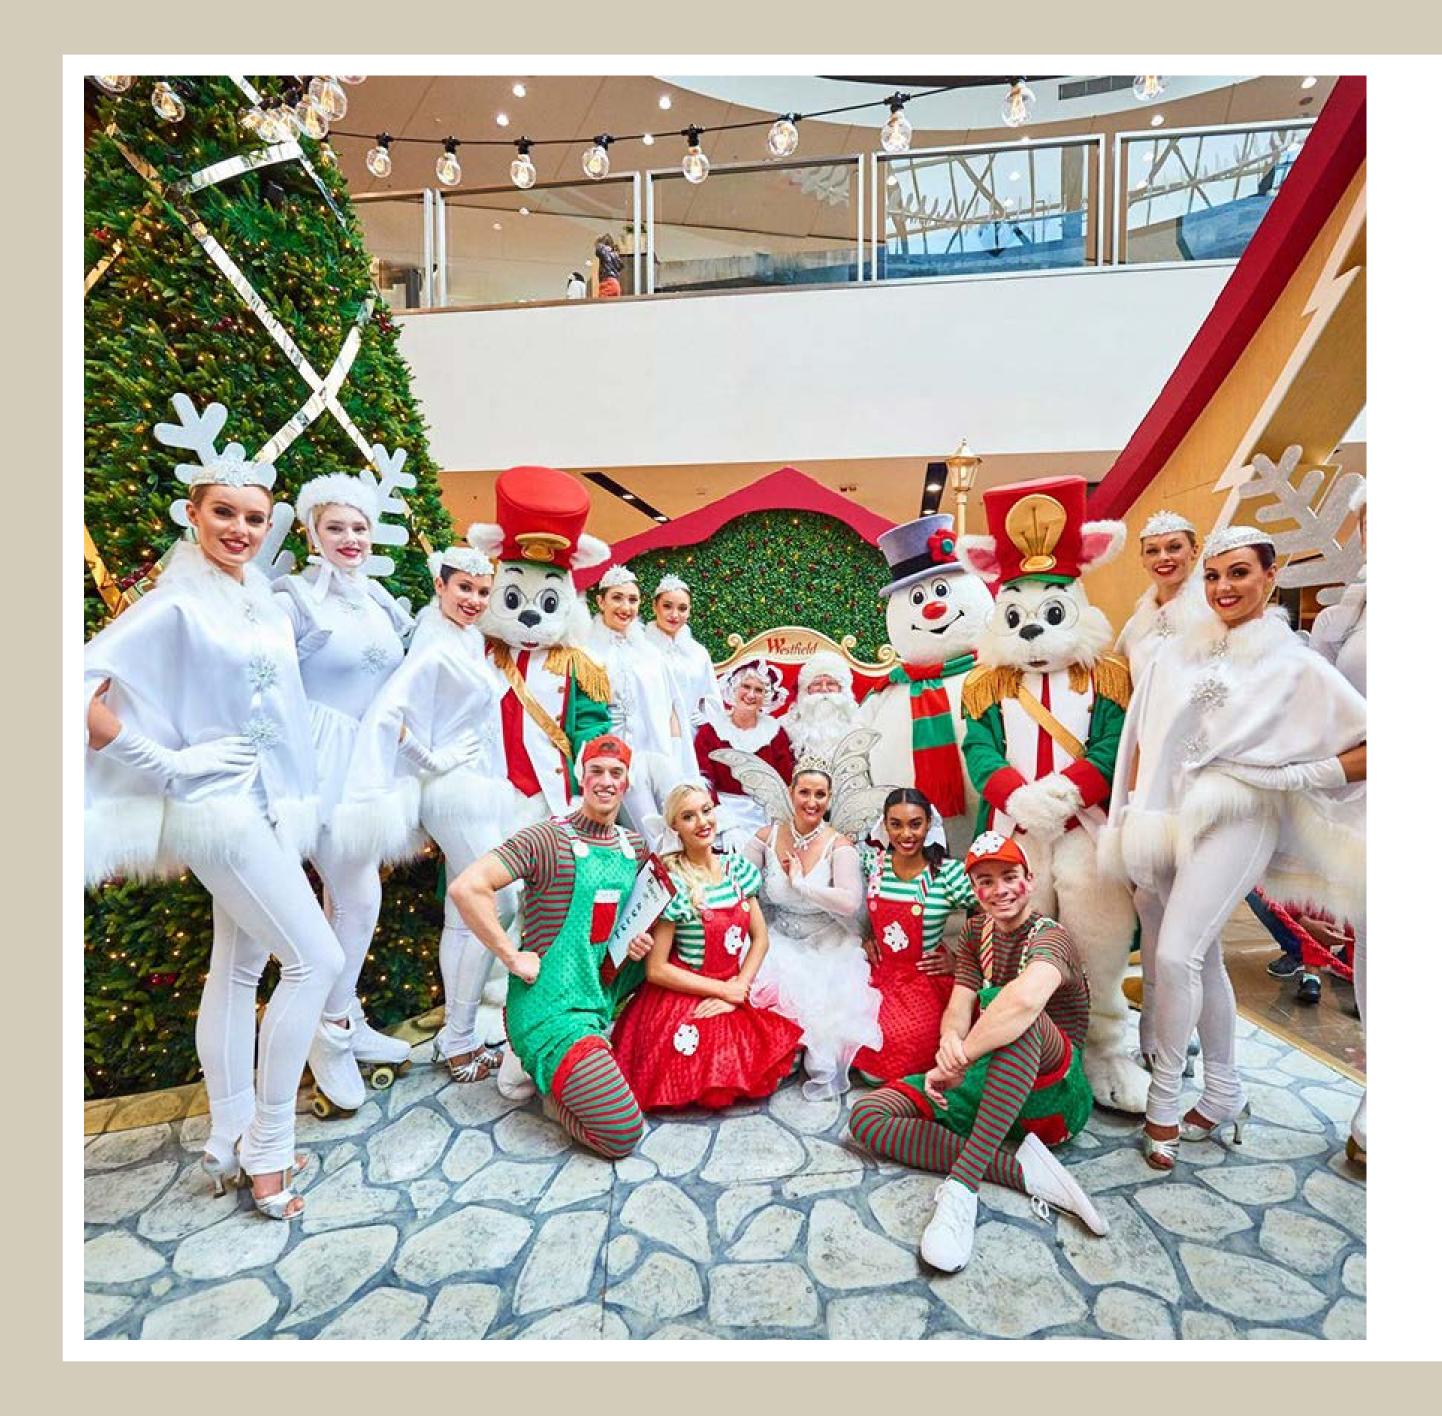

### Santa's Grand Arrival

SANTA'S ARRIVAL PARADE IS ONE OF THE HIGHLIGHTS OF THE CHRISTMAS SEASON FOR THE WHOLE FAMILY AND IS GUARANTEED TO GET EVERYONE INTO THE CHRISTMAS SPIRIT.

Showtime Attractions can organise a traditional or unique Santa's Arrival for you, with options for licensed or generic characters, and anything from 10-100 performers welcoming the man of the moment.

Why not do something different? Have Santa arrive in a limo, helicopter, on the back of a T-rex, monster truck or vintage fire engine. Santa's arrival is a special day each calendar year and Showtime Attractions will cover the tiniest details to ensure your retailers and customers can experience the magic of Christmas. Click here to watch Santa's Arrival event video.