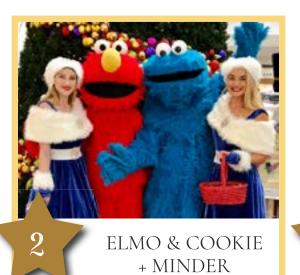

#### LICENSED SHOWS

Care Bears
Elmo and Friends (3 Characters)
Elmo and Friends (4 Characters)
Sesame Street
The Grinch
Smurfs
Bananas in Pyjamas
PAW Patrol