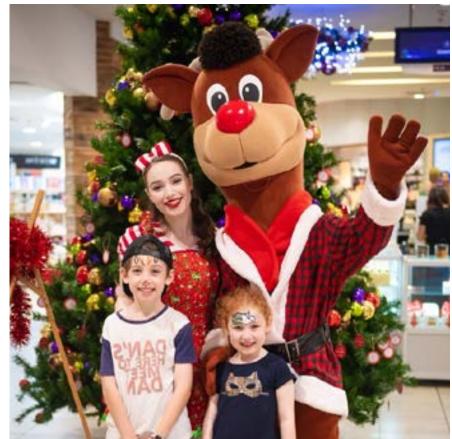

### Santa's Grand Arrival

SANTA'S ARRIVAL PARADE IS ONE OF THE HIGHLIGHTS OF THE CHRISTMAS SEASON FOR THE WHOLE FAMILY AND IS GUARANTEED TO GET EVERYONE INTO THE CHRISTMAS SPIRIT.

Showtime Attractions can organise a traditional or unique Santa's Arrival for you, with options for licensed or generic characters, and anything from 10-100 performers welcoming the man of the moment.

Why not do something different? Have Santa arrive in a limo, helicopter, on the back of a T-rex, monster truck or vintage fire engine. Santa's arrival is a special day each calendar year and Showtime Attractions will cover the tiniest details to ensure your retailers and customers can experience the magic of Christmas. Click here to watch Santa's Arrival event video.