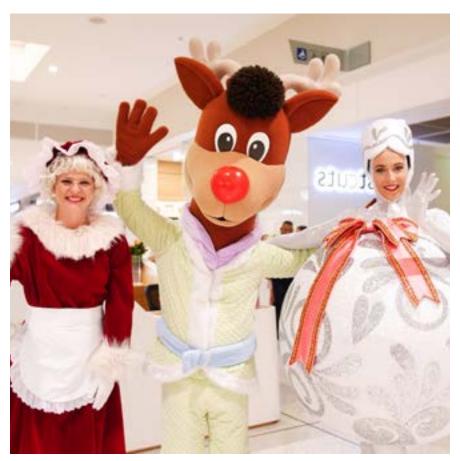

### Join your favourite characters for some Christmas fun!

Click here for The Grinch event video

### Roving Entertainment

Our fresh pop-up performances are designed to create a positive distraction from the endless shopping task at hand for your customers during the holiday season. We offer a range of options including the incredibly popular Hip Hop Santas and Snowmen, Toy Soldiers and Cheeky Elves, but be sure to speak to our experienced team if you are looking for something else and we can create a bespoke event for you.

Our acts incorporate an energetic dance routine to modern music with a portable sound system which allows them to rove just about anywhere through your centre. Roving entertainment options also include Carollers, themed vocal performances or festive Jazz bands. Our colourful roving character options include our Roller Skating Christmas Baubles and Puddings, Acrobatic Elves and Military-style Toy Soldiers. Speak to our staff on how we can create an unforgettable Christmas entertainment package for your centre.