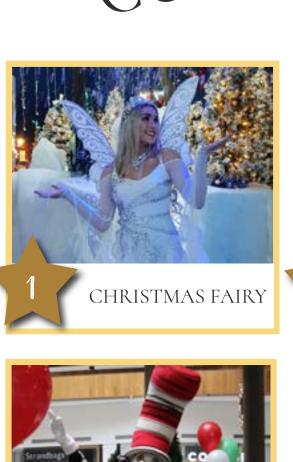

## Roung Characters Pricing

| ROVING PERFORMERS - TRADITIONAL | PRICE (+GST)   |
|---------------------------------|----------------|
| Frosty the Snowman              | \$900          |
| Rudolph the Red-Nosed Reindeer  | \$900          |
| Gingerbread Man                 | \$900          |
| Gingerbread Woman               | \$900          |
| Christmas Teddy                 | \$900          |
| Christmas Pudding               | \$750          |
| Christmas Present               | \$750          |
| Christmas Fairy                 | \$650          |
| Mrs Claus                       | \$650          |
| Christmas Themed Emcee          | \$900 - \$1200 |