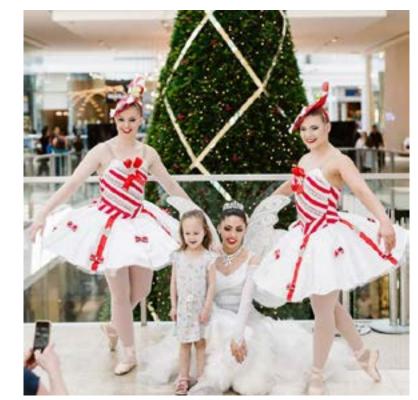

### Shows

SHOWTIME ATTRACTIONS
OFFERS A RANGE OF
LIVE SHOW OPTIONS
THAT WILL ENTERTAIN
YOUR VISITORS IN THE
LEAD UP TO CHRISTMASFROM TRADITIONAL
CHRISTMAS
PRODUCTIONS
THROUGH TO LICENSED
CHRISTMAS SHOWS.

#### TRADITIONAL SHOWS

Baby Bear's Christmas celebration
Frosty the Snowman Storytelling
Frosty's Christmas Celebration
Frosty's Winter Wonderland
Oliver Bear's Christmas Celebration
Rudolf and Mrs Claus Storytelling
Rudolf's Christmas Celebration