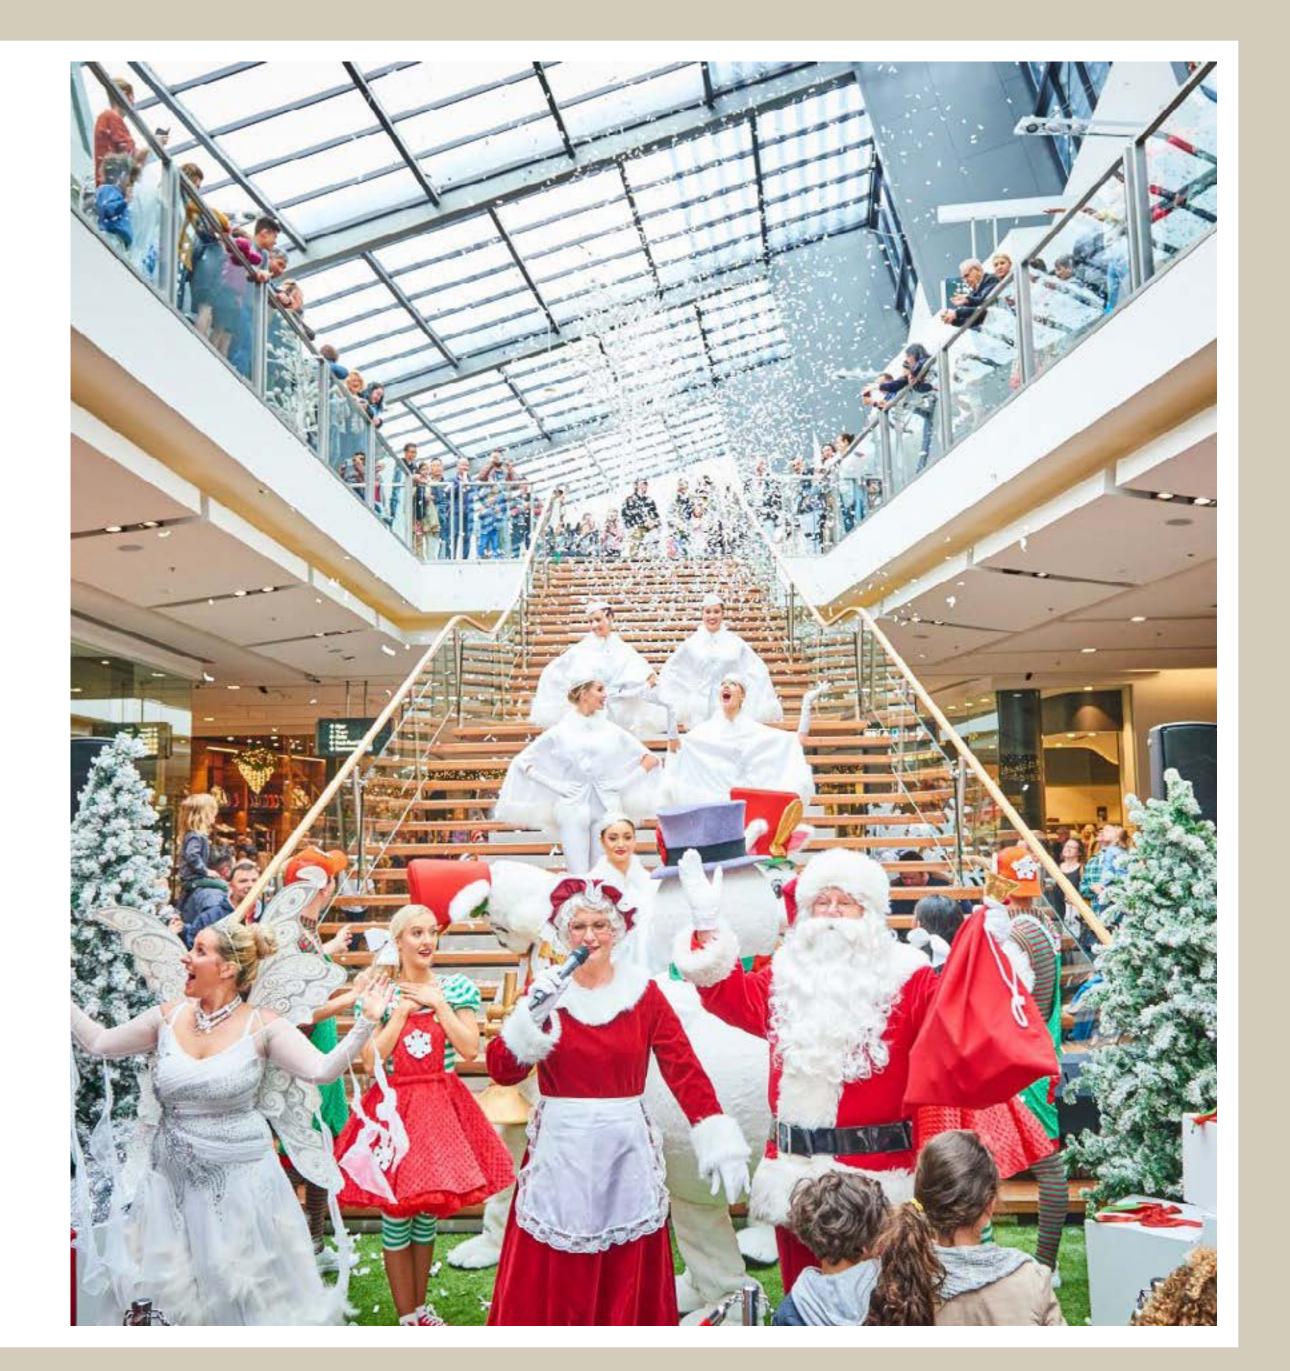

### Santa's Grand Arrival

SANTA'S ARRIVAL PARADE IS ONE OF THE HIGHLIGHTS OF THE CHRISTMAS SEASON FOR THE WHOLE FAMILY AND IS GUARANTEED TO GET EVERYONE INTO THE CHRISTMAS SPIRIT.

Showtime Attractions can organise a traditional or unique Santa's Arrival for you, with options for licensed or generic characters, and anything from 10-100 performers welcoming the man of the moment.

Why not do something different? Have Santa arrive in a limo, helicopter, on the back of a T-rex, monster truck or vintage fire engine. Santa's arrival is a special day each calendar year and Showtime Attractions will cover the tiniest details to ensure your retailers and customers can experience the magic of Christmas. Click here to watch Santa's Arrival event video.