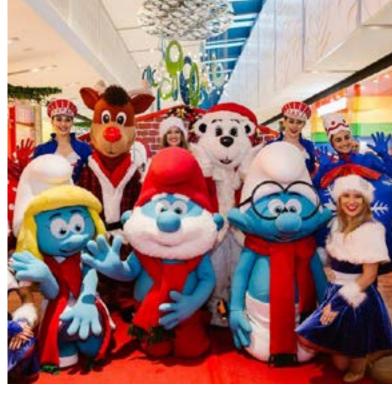

\$23,685 + GST

Papa Smurf
Smurfette
Brainy Smurf
3 x Blue Santa Helpers
2 x Blue Stilt Walkers
2 x Blue Elves
Blue Bauble on Skates
Blue Christmas Present
Frosty the Snowman
Ice Fairy
Christmas Teddy Bear
Mrs Claus
3 Piece Jazz Band
1 x STA Superviser