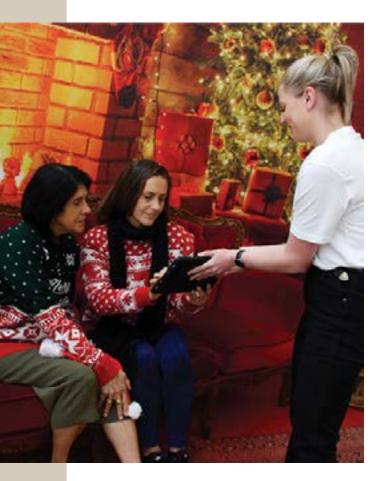

Showtime Attraction's tablet technology makes your event unforgettable, with instant shareable photos that can be customised to include your corporate branding and styling. We've created a seamless user experience which encourages social sharing of event photos, thus increasing your reach and growing your database.

Our user interactions are simple and straightforward, leveraging the familiarity of touch-screen tablets and playing upon the inherent curiosity guests have when seeing one.

#### ROAMING

Trained attendants roam around the centre or event to capture images and memories from multiple locations

#### CUSTOM SET

Our team can work with you to create a unique stand-alone set designed to inspire customer interactions

#### GREEN SCREEN

Green screen technology allows you to create custom sets with multiple interchangeable backdrops

Although Christmas trading starts earlier and earlier every year, it's never really officially the Christmas season until the Christmas tree has been lit. Showtime Attractions has the expertise and experience to create a truly unforgettable event around the traditional lighting of the tree moment.