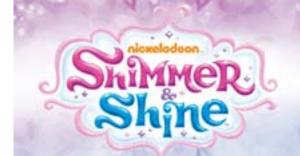

#### nickelodeon

TMNT - Leonardo

TMNT - Donatello TMNT - Michaelangelo TMNT - Raphael Dora the Explorer Boots (Dora) PAW Patrol - Chase PAW Patrol - Skye SpongeBob Squarepants Patrick Starfish Shimmer & Shine Rudolph Green Bauble on Skates 12 x Santa's Helpers Mrs Claus 3 Piece Jazz Band 2 x STA Supervisers