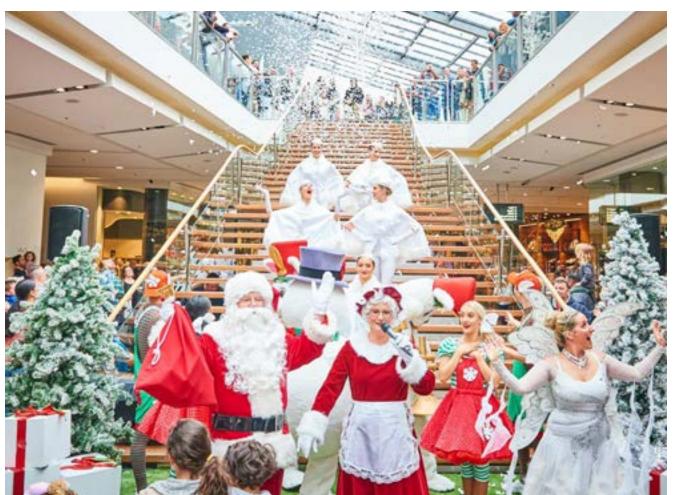

### Santa's Grand Arrival

SANTA'S ARRIVAL PARADE IS ONE OF THE HIGHLIGHTS OF THE CHRISTMAS SEASON FOR THE WHOLE FAMILY AND IS GUARANTEED TO GET EVERYONE INTO THE CHRISTMAS SPIRIT.

Showtime Attractions can organise a traditional or unique Santa's Arrival for you, with options for licensed or generic characters, and anything from 10-100 performers welcoming the man of the moment.

Why not do something different? Have Santa arrive in a limo, helicopter, on the back of a T-rex, monster truck or vintage fire engine. Santa's arrival is a special day each calendar year and Showtime Attractions will cover the tiniest details to ensure your retailers and customers can experience the magic of Christmas. Click here to watch Santa's Arrival event video.