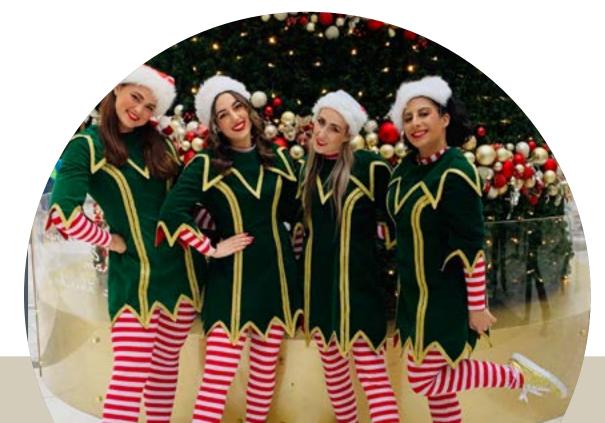

# Santa's

# Helpers

Christmas is a busy time for everyone, especially Santa.

He definitely needs his helpers to get things done...

Choose from a huge selection of Santa's Helpers to get the job done and entertain your customers.