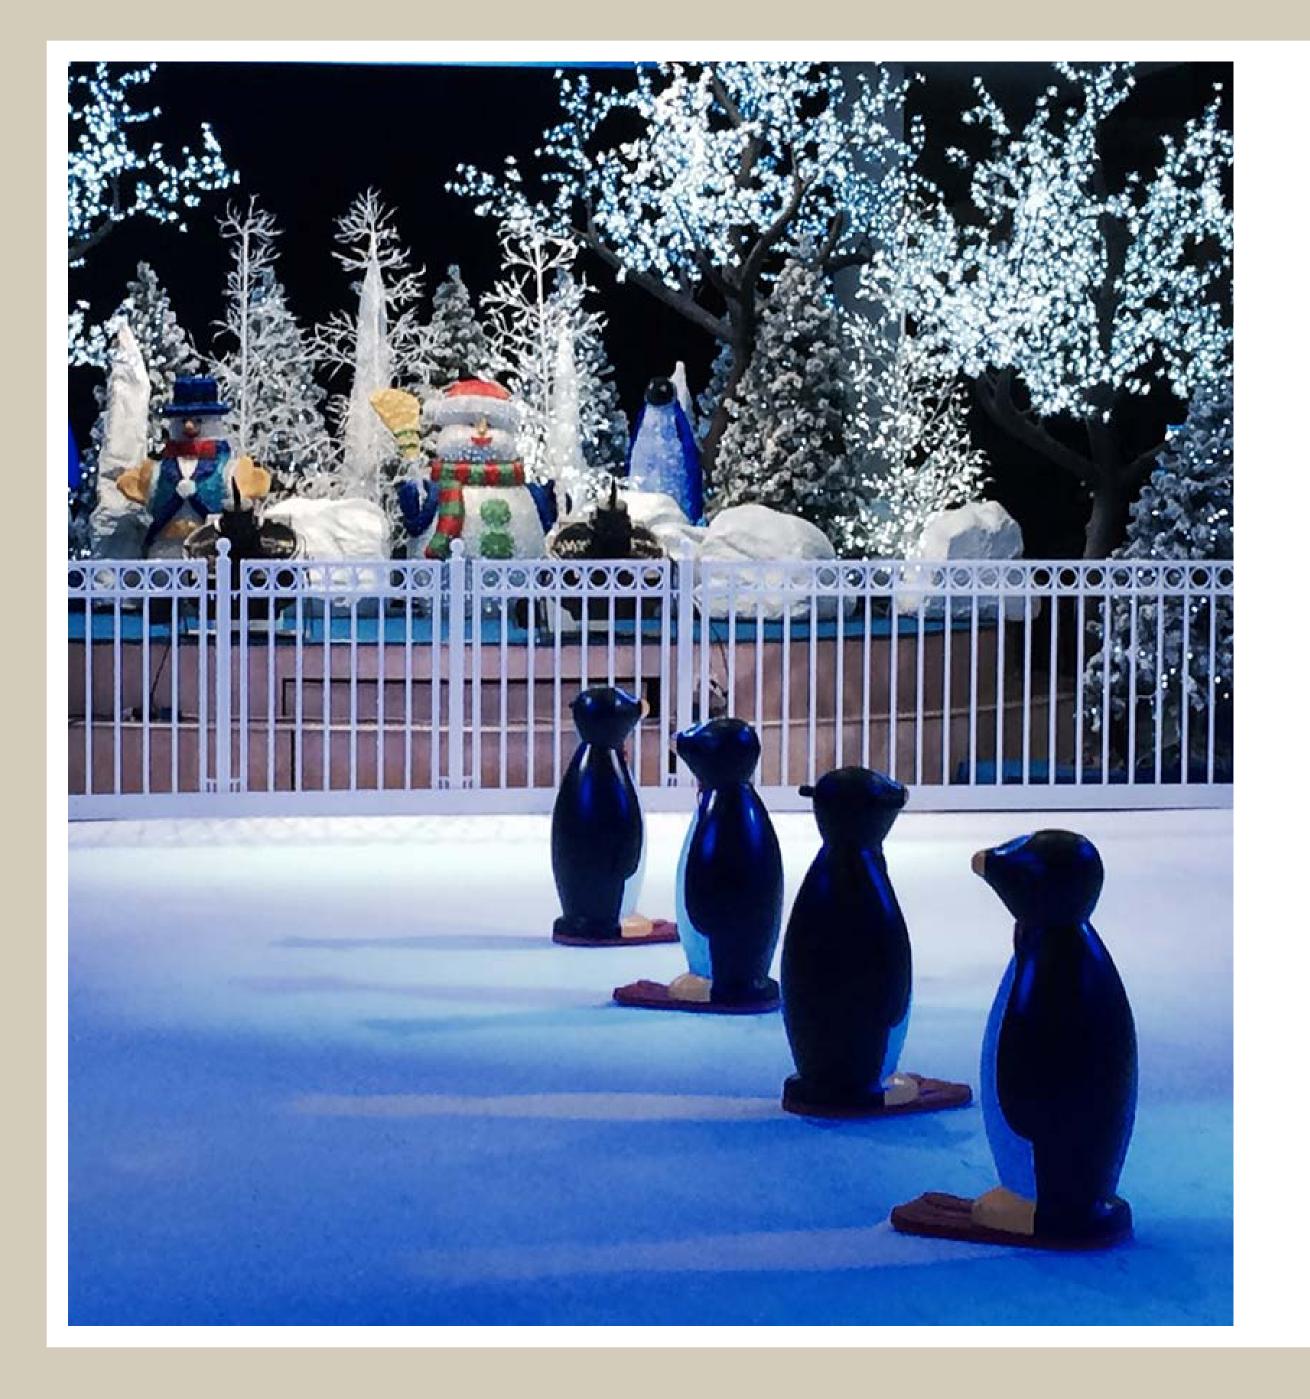

## Ice Skating

### Rink

Bring the dream of a White Christmas Down Under with a Christmas Skating Rink.

Our artificial ice-skating rink gives you the same feeling as skating on real ice, but does not require climate control, generators or water. The 8x10m rink is modular in nature and can be customised to fit smaller or larger spaces. The Ice-Skating activation includes everything you need to set up a fully functioning ice-skating rink at your centre and can be installed indoors or outdoors... The external area can also be fully themed in a Winter Wonderland style, complete with penguins, polar bears, LED trees and more!