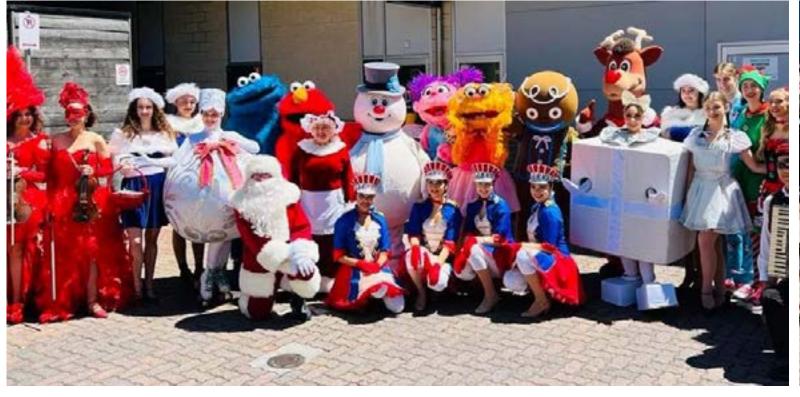

### Join your favourite characters for some Christmas fun!

Click here for The Grinch event video

\$18,500 + GST

Elmo
Cookie Monster
Abby Cadabby
Zoe Monster
Rudolph
Frosty the Snowman
Gingerbread Man
Red Bauble on Skates
Green Christmas Present
7 x Santa's Helpers
4 x Dancing Soldiers
Mrs Claus
3 Piece Jazz Band
2 x STA Supervisers