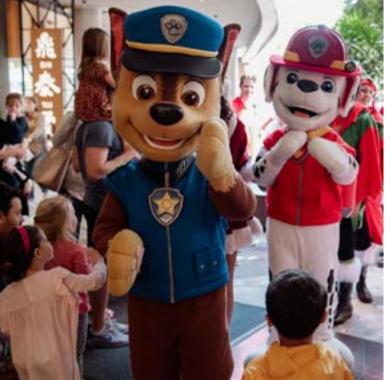

\$15,750 + GST

Chase Marshall Rubble Skye Everest Rudolph Frosty the Snowman Bauble on Skates Gingerbread Man Gingerbread Girl 2 x Stilt Walkers 5 x Santa's Helpers 4 x Elves Mrs Claus 3 Piece Jazz Band 2 x STA Supervisers