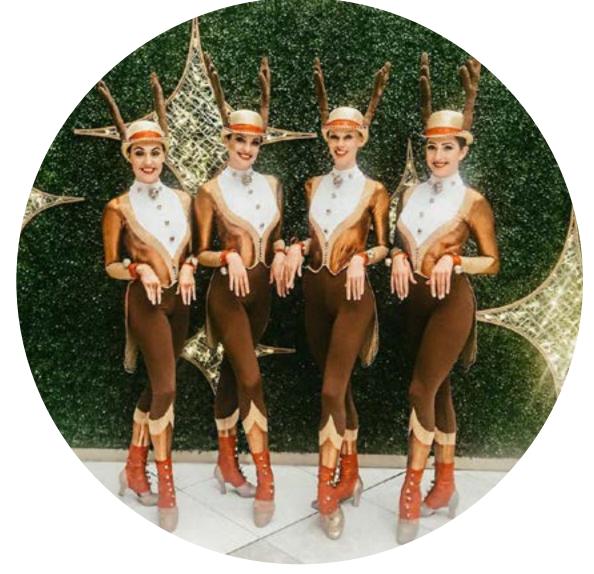

### Roving Entertainment

Our fresh pop-up performances are designed to create a positive distraction from the endless shopping task at hand for your customers during the holiday season. We offer a range of options including the incredibly popular Hip Hop Santas and Snowmen, Toy Soldiers and Cheeky Elves, but be sure to speak to our experienced team if you are looking for something else and we can create a bespoke event for you.

Our acts incorporate an energetic dance routine to modern music with a portable sound system which allows them to rove just about anywhere through your centre. Roving entertainment options also include Carollers, themed vocal performances or festive Jazz bands. Our colourful roving character options include our Roller Skating Christmas Baubles and Puddings, Acrobatic Elves and Military-style Toy Soldiers. Speak to our staff on how we can create an unforgettable Christmas entertainment package for your centre.