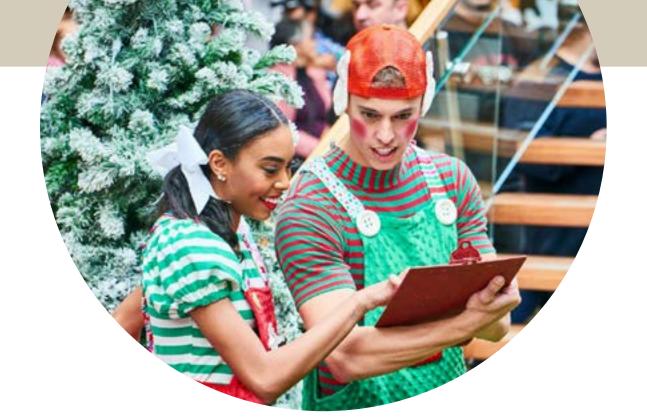

# Santa's

# Helpers

Christmas is a busy time for everyone, especially Santa.

He definitely needs his helpers to get things done...

Choose from a huge selection of Santa's Helpers to get the job done and entertain your customers.