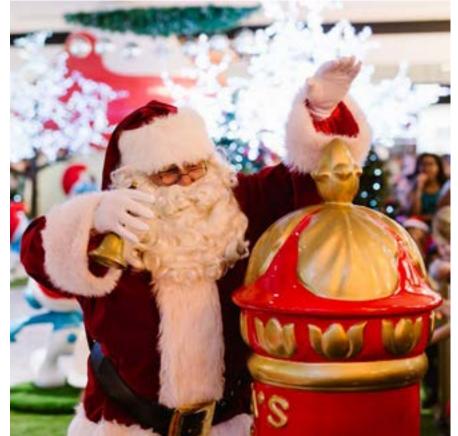

### Santa's Grand Arrival

SANTA'S ARRIVAL PARADE IS ONE OF THE HIGHLIGHTS OF THE CHRISTMAS SEASON FOR THE WHOLE FAMILY AND IS GUARANTEED TO GET EVERYONE INTO THE CHRISTMAS SPIRIT.

Showtime Attractions can organise a traditional or unique Santa's Arrival for you, with options for licensed or generic characters, and anything from 10-100 performers welcoming the man of the moment.

Why not do something different? Have Santa arrive in a limo, helicopter, on the back of a T-rex, monster truck or vintage fire engine. Santa's arrival is a special day each calendar year and Showtime Attractions will cover the tiniest details to ensure your retailers and customers can experience the magic of Christmas. Click here to watch Santa's Arrival event video.