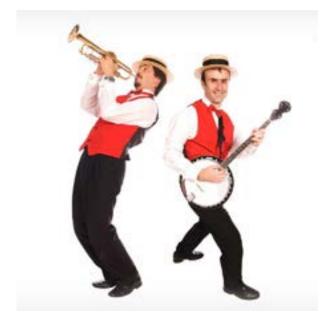

### Roving Entertainment

Our fresh pop-up performances are designed to create a positive distraction from the endless shopping task at hand for your customers during the holiday season. We offer a range of options including the incredibly popular Hip Hop Santas and Snowmen, Toy Soldiers and Cheeky Elves, but be sure to speak to our experienced team if you are looking for something else and we can create a bespoke event for you.

Our acts incorporate an energetic dance routine to modern music with a portable sound system which allows them to rove just about anywhere through your centre. Roving entertainment options also include Carollers, themed vocal performances or festive Jazz bands. Our colourful roving character options include our Roller Skating Christmas Baubles and Puddings, Acrobatic Elves and Military-style Toy Soldiers. Speak to our staff on how we can create an unforgettable Christmas entertainment package for your centre.

## Roving Entertainment Pricing

| ROVING ENTERTAINMENT     | PRICED FROM (+GST) |
|--------------------------|--------------------|
| Stilt Walker x 1         | \$1,200 - \$1,500  |
| Stilt Walker x 2         | \$2,200 - \$2,800  |
| Bauble on Skates         | \$900              |
| Pudding on Skates        | \$900              |
| Snowflakes on Skates x 2 | \$1,600            |
| 2-piece Band             | \$1,400 - \$1,800  |
| 3-piece Band             | \$1,700 - \$2,200  |
| Bouncing Elves           | \$2,800            |
| Giant Candy Canes        | \$2,800            |
| Magician                 | \$1,200 - \$1,500  |