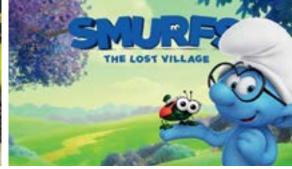

\$23,685 + GST

Papa Smurf
Smurfette
Brainy Smurf
3 x Blue Santa Helpers
2 x Blue Stilt Walkers
2 x Blue Elves
Blue Bauble on Skates
Blue Christmas Present
Frosty the Snowman
Ice Fairy
Christmas Teddy Bear
Mrs Claus
3 Piece Jazz Band
1 x STA Superviser

#### LICENSED SHOWS

Care Bears
Elmo and Friends (3 Characters)
Elmo and Friends (4 Characters)
Sesame Street
The Grinch
Smurfs
Bananas in Pyjamas
PAW Patrol