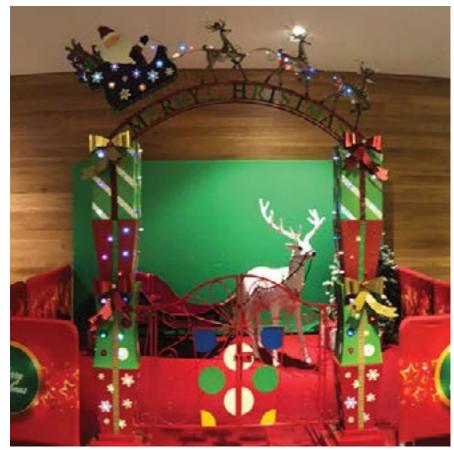

### Santa's Grand Arrival

SANTA'S ARRIVAL PARADE IS ONE OF THE HIGHLIGHTS OF THE CHRISTMAS SEASON FOR THE WHOLE FAMILY AND IS GUARANTEED TO GET EVERYONE INTO THE CHRISTMAS SPIRIT.

Showtime Attractions can organise a traditional or unique Santa's Arrival for you, with options for licensed or generic characters, and anything from 10-100 performers welcoming the man of the moment.

Why not do something different? Have Santa arrive in a limo, helicopter, on the back of a T-rex, monster truck or vintage fire engine. Santa's arrival is a special day each calendar year and Showtime Attractions will cover the tiniest details to ensure your retailers and customers can experience the magic of Christmas. Click here to watch Santa's Arrival event video.