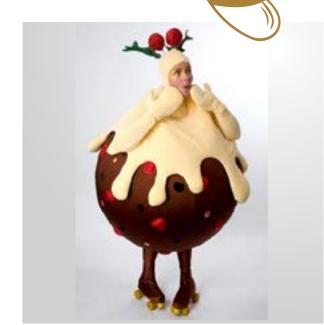

Our acts incorporate an energetic dance routine to modern music with a portable sound system which allows them to rove just about anywhere through your centre. Roving entertainment options also include Carollers, themed vocal performances or festive Jazz bands. Our colourful roving character options include our Roller Skating Christmas Baubles and Puddings, Acrobatic Elves and Military-style Toy Soldiers. Speak to our staff on how we can create an unforgettable Christmas entertainment package for your centre.

## Roving Entertainment Pricing

| ROVING ENTERTAINMENT     | PRICED FROM (+GST) |
|--------------------------|--------------------|
| Stilt Walker x 1         | \$1,200 - \$1,500  |
| Stilt Walker x 2         | \$2,200 - \$2,800  |
| Bauble on Skates         | \$900              |
| Pudding on Skates        | \$900              |
| Snowflakes on Skates x 2 | \$1,600            |
| 2-piece Band             | \$1,400 - \$1,800  |
| 3-piece Band             | \$1,700 - \$2,200  |
| Bouncing Elves           | \$2,800            |
| Giant Candy Canes        | \$2,800            |
| Magician                 | \$1,200 - \$1,500  |