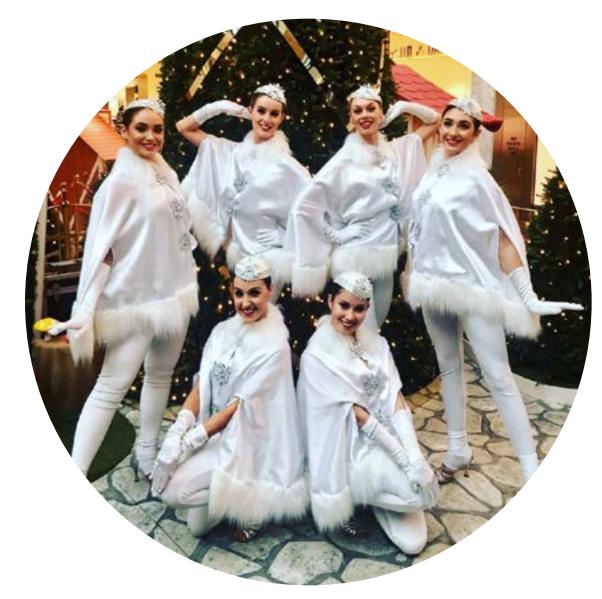

### Roving Entertainment

Our fresh pop-up performances are designed to create a positive distraction from the endless shopping task at hand for your customers during the holiday season. We offer a range of options including the incredibly popular Hip Hop Santas and Snowmen, Toy Soldiers and Cheeky Elves, but be sure to speak to our experienced team if you are looking for something else and we can create a bespoke event for you.

Our acts incorporate an energetic dance routine to modern music with a portable sound system which allows them to rove just about anywhere through your centre. Roving entertainment options also include Carollers, themed vocal performances or festive Jazz bands. Our colourful roving character options include our Roller Skating Christmas Baubles and Puddings, Acrobatic Elves and Military-style Toy Soldiers. Speak to our staff on how we can create an unforgettable Christmas entertainment package for your centre.