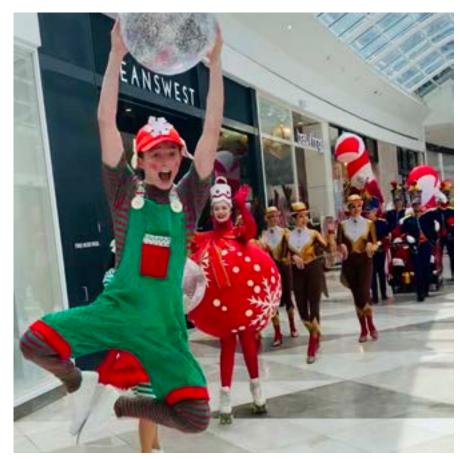

### Roving Entertainment

Our fresh pop-up performances are designed to create a positive distraction from the endless shopping task at hand for your customers during the holiday season. We offer a range of options including the incredibly popular Hip Hop Santas and Snowmen, Toy Soldiers and Cheeky Elves, but be sure to speak to our experienced team if you are looking for something else and we can create a bespoke event for you.

Our acts incorporate an energetic dance routine to modern music with a portable sound system which allows them to rove just about anywhere through your centre. Roving entertainment options also include Carollers, themed vocal performances or festive Jazz bands. Our colourful roving character options include our Roller Skating Christmas Baubles and Puddings, Acrobatic Elves and Military-style Toy Soldiers. Speak to our staff on how we can create an unforgettable Christmas entertainment package for your centre.

### Bring the magic of Christmas to life with spectacular entertainment!