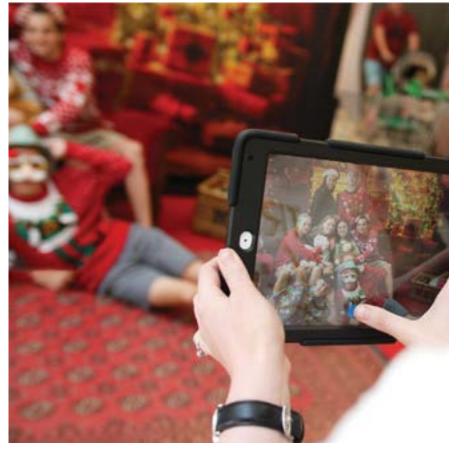

Showtime Attraction's tablet technology makes your event unforgettable, with instant shareable photos that can be customised to include your corporate branding and styling. We've created a seamless user experience which encourages social sharing of event photos, thus increasing your reach and growing your database.

Our user interactions are simple and straightforward, leveraging the familiarity of touch-screen tablets and playing upon the inherent curiosity guests have when seeing one.

#### ROAMING

Trained attendants roam around the centre or event to capture images and memories from multiple locations

#### CUSTOM SET

Our team can work with you to create a unique stand-alone set designed to inspire customer interactions

#### GREEN SCREEN

Green screen technology allows you to create custom sets with multiple interchangeable backdrops

Although Christmas trading starts earlier and earlier every year, it's never really officially the Christmas season until the Christmas tree has been lit. Showtime Attractions has the expertise and experience to create a truly unforgettable event around the traditional lighting of the tree moment.