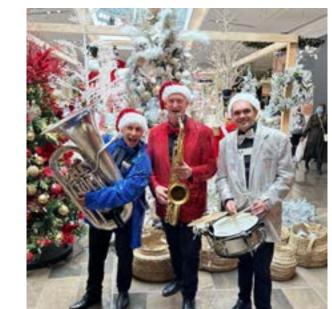

### Roving Entertainment

Our fresh pop-up performances are designed to create a positive distraction from the endless shopping task at hand for your customers during the holiday season. We offer a range of options including the incredibly popular Hip Hop Santas and Snowmen, Toy Soldiers and Cheeky Elves, but be sure to speak to our experienced team if you are looking for something else and we can create a bespoke event for you.

Our acts incorporate an energetic dance routine to modern music with a portable sound system which allows them to rove just about anywhere through your centre. Roving entertainment options also include Carollers, themed vocal performances or festive Jazz bands. Our colourful roving character options include our Roller Skating Christmas Baubles and Puddings, Acrobatic Elves and Military-style Toy Soldiers. Speak to our staff on how we can create an unforgettable Christmas entertainment package for your centre.

## Roving Entertainment Pricing

| ROVING ENTERTAINMENT     | PRICED FROM (+GST) |
|--------------------------|--------------------|
| Stilt Walker x 1         | \$1,200 - \$1,500  |
| Stilt Walker x 2         | \$2,200 - \$2,800  |
| Bauble on Skates         | \$900              |
| Pudding on Skates        | \$900              |
| Snowflakes on Skates x 2 | \$1,600            |
| 2-piece Band             | \$1,400 - \$1,800  |
| 3-piece Band             | \$1,700 - \$2,200  |
| Bouncing Elves           | \$2,800            |
| Giant Candy Canes        | \$2,800            |
| Magician                 | \$1,200 - \$1,500  |