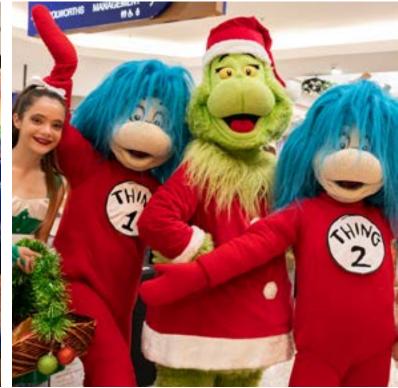

\$12,900 + GST

The Grinch
Thing 1 & Thing 2
Cat in the Hat
Rudolph
Gingerbread Man
Gingerbread Girl
Red Bauble on Skates
Green Christmas Present
4 x Dancing Soldiers
4 x Santa's Helpers
3 x Cheeky Elves
Mrs Claus
3 Piece Jazz Band
2 x STA Supervisers