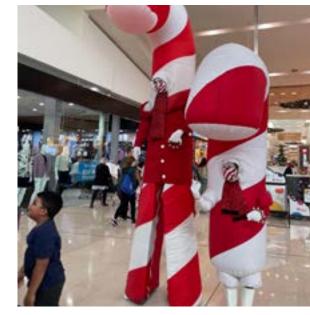

Our acts incorporate an energetic dance routine to modern music with a portable sound system which allows them to rove just about anywhere through your centre. Roving entertainment options also include Carollers, themed vocal performances or festive Jazz bands. Our colourful roving character options include our Roller Skating Christmas Baubles and Puddings, Acrobatic Elves and Military-style Toy Soldiers. Speak to our staff on how we can create an unforgettable Christmas entertainment package for your centre.

## Roving Entertainment Pricing

| ROVING ENTERTAINMENT     | PRICED FROM (+GST) |
|--------------------------|--------------------|
| Stilt Walker x 1         | \$1,200 - \$1,500  |
| Stilt Walker x 2         | \$2,200 - \$2,800  |
| Bauble on Skates         | \$900              |
| Pudding on Skates        | \$900              |
| Snowflakes on Skates x 2 | \$1,600            |
| 2-piece Band             | \$1,400 - \$1,800  |
| 3-piece Band             | \$1,700 - \$2,200  |
| Bouncing Elves           | \$2,800            |
| Giant Candy Canes        | \$2,800            |
| Magician                 | \$1,200 - \$1,500  |