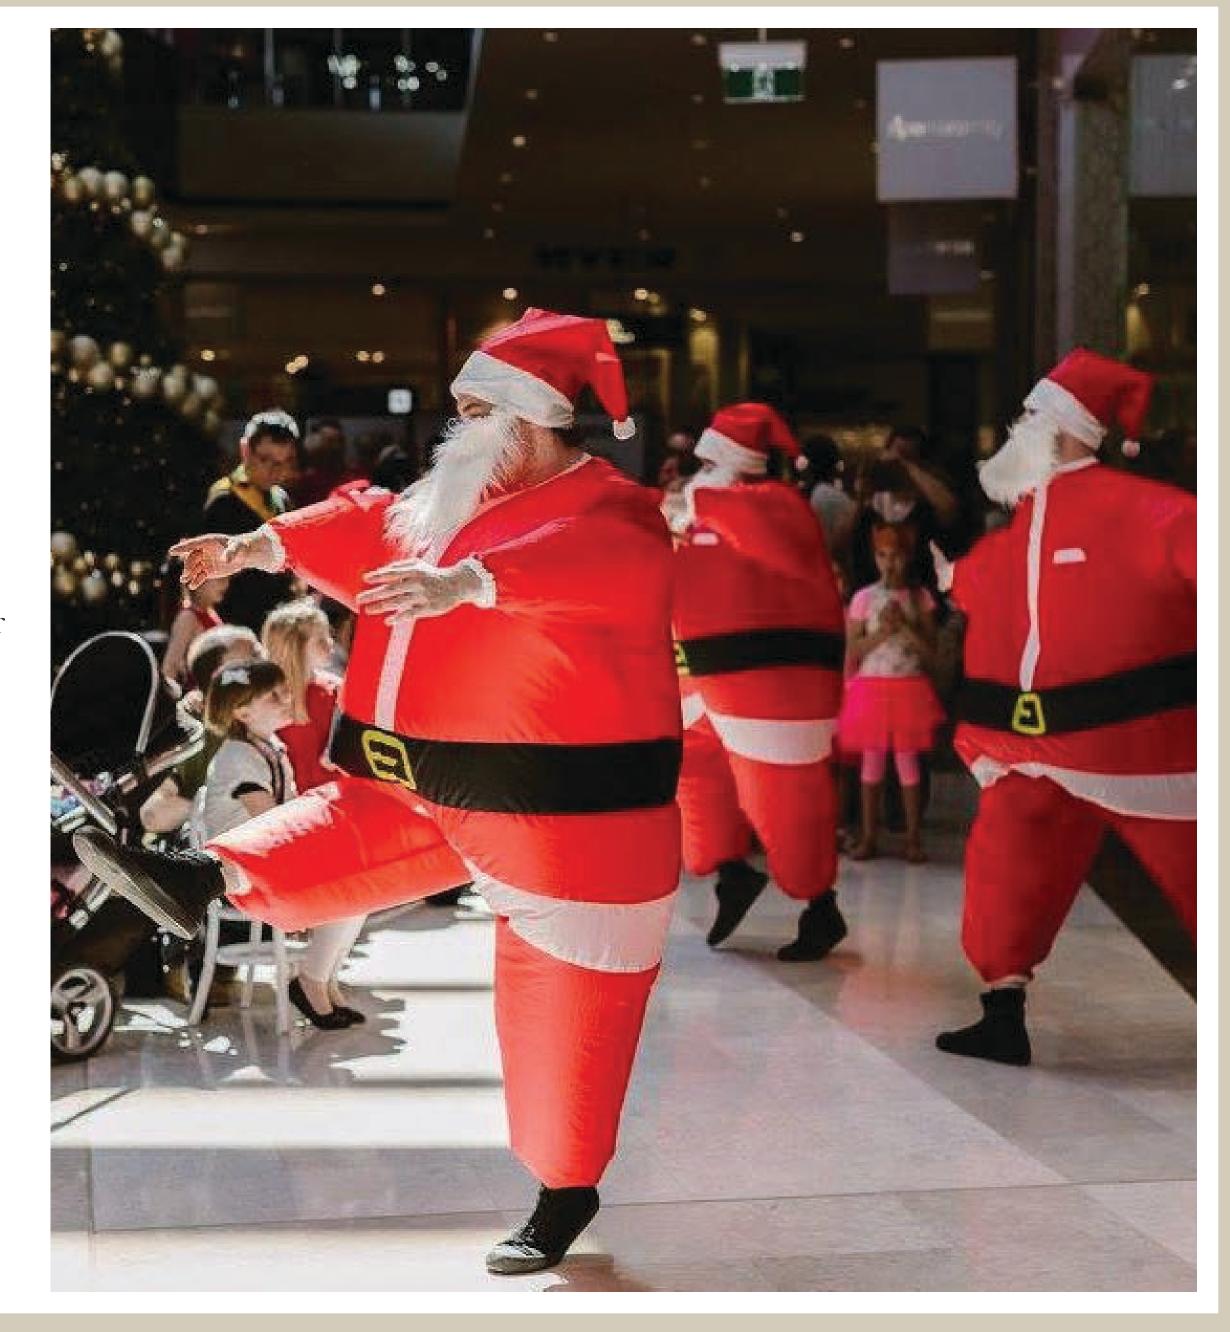

### Roving Entertainment

Our fresh pop-up performances are designed to create a positive distraction from the endless shopping task at hand for your customers during the holiday season. We offer a range of options including the incredibly popular Hip Hop Santas and Snowmen, Toy Soldiers and Cheeky Elves, but be sure to speak to our experienced team if you are looking for something else and we can create a bespoke event for you.

Our acts incorporate an energetic dance routine to modern music with a portable sound system which allows them to rove just about anywhere through your centre. Roving entertainment options also include Carollers, themed vocal performances or festive Jazz bands. Our colourful roving character options include our Roller Skating Christmas Baubles and Puddings, Acrobatic Elves and Military-style Toy Soldiers. Speak to our staff on how we can create an unforgettable Christmas entertainment package for your centre.

#### POP-UP PERFORMANCES

Rockette Reindeers
Inflatable Hip-Hop Santas
Toy Soldiers
Hip-Hop Elves
Candy Cane Girls
Nut Cracker Ballerinas with Soldier
Snowflake Rockettes

FIRST IMPRESSIONS ARE EVERYTHING...