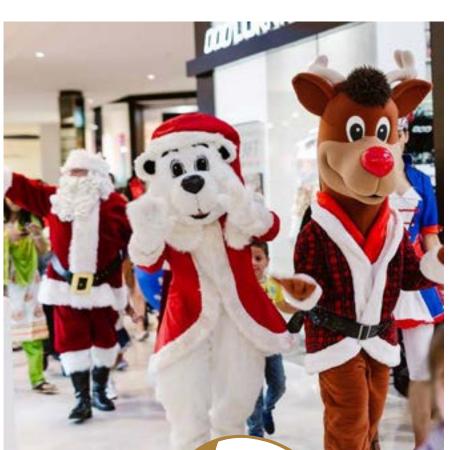

### Santa's Grand Arrival

SANTA'S ARRIVAL PARADE IS ONE OF THE HIGHLIGHTS OF THE CHRISTMAS SEASON FOR THE WHOLE FAMILY AND IS GUARANTEED TO GET EVERYONE INTO THE CHRISTMAS SPIRIT.

Showtime Attractions can organise a traditional or unique Santa's Arrival for you, with options for licensed or generic characters, and anything from 10-100 performers welcoming the man of the moment.

Why not do something different? Have Santa arrive in a limo, helicopter, on the back of a T-rex, monster truck or vintage fire engine. Santa's arrival is a special day each calendar year and Showtime Attractions will cover the tiniest details to ensure your retailers and customers can experience the magic of Christmas. Click here to watch Santa's Arrival event video.