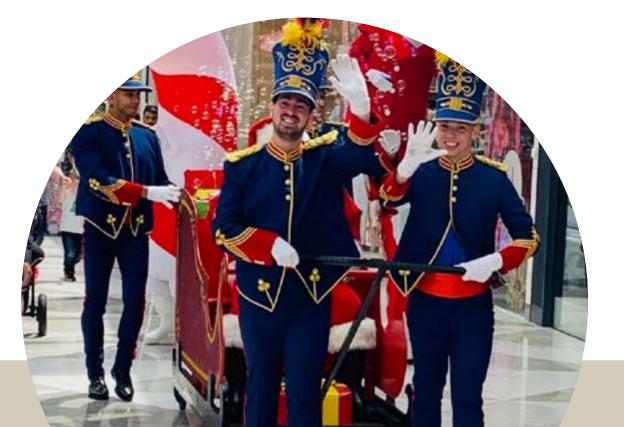

### Santa's Grand Arrival

SANTA'S ARRIVAL PARADE IS ONE OF THE HIGHLIGHTS OF THE CHRISTMAS SEASON FOR THE WHOLE FAMILY AND IS GUARANTEED TO GET EVERYONE INTO THE CHRISTMAS SPIRIT.

Showtime Attractions can organise a traditional or unique Santa's Arrival for you, with options for licensed or generic characters, and anything from 10-100 performers welcoming the man of the moment.

Why not do something different? Have Santa arrive in a limo, helicopter, on the back of a T-rex, monster truck or vintage fire engine. Santa's arrival is a special day each calendar year and Showtime Attractions will cover the tiniest details to ensure your retailers and customers can experience the magic of Christmas. Click here to watch Santa's Arrival event video.