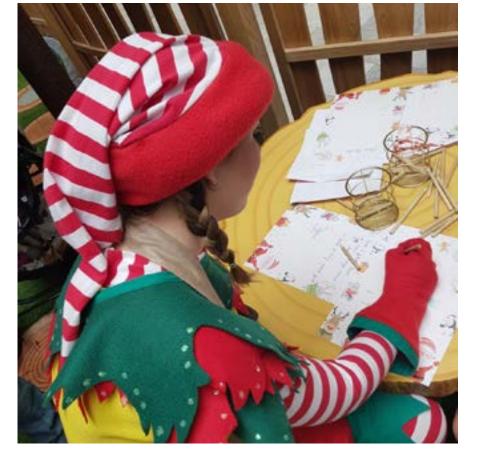

# Craft Workshops

Our workshops offer children creative opportunities to design, decorate and take home their very own masterpiece whilst under the safe supervision of fully trained craft operators in festive attire.

All materials used are non-toxic and activities are purposely chosen to assist the development of fine motor skills, hand-eye coordination, problem solving and creativity, whilst ensuring high quality and fun.

Some of our popular craft options are listed on the following page, but we have many more available... Speak to us to discuss your craft workshop requirements.