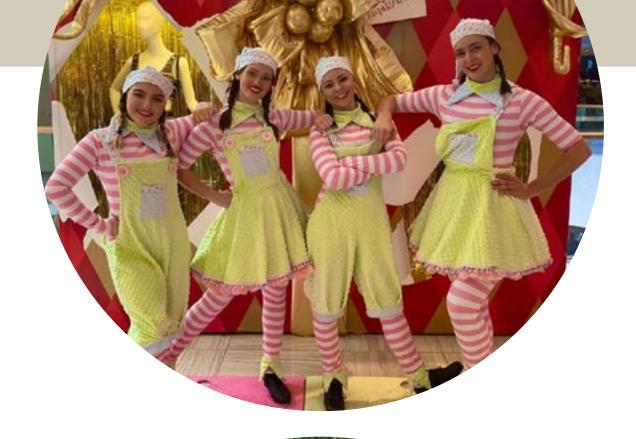

### Roving Entertainment

Our fresh pop-up performances are designed to create a positive distraction from the endless shopping task at hand for your customers during the holiday season. We offer a range of options including the incredibly popular Hip Hop Santas and Snowmen, Toy Soldiers and Cheeky Elves, but be sure to speak to our experienced team if you are looking for something else and we can create a bespoke event for you.

Our acts incorporate an energetic dance routine to modern music with a portable sound system which allows them to rove just about anywhere through your centre. Roving entertainment options also include Carollers, themed vocal performances or festive Jazz bands. Our colourful roving character options include our Roller Skating Christmas Baubles and Puddings, Acrobatic Elves and Military-style Toy Soldiers. Speak to our staff on how we can create an unforgettable Christmas entertainment package for your centre.