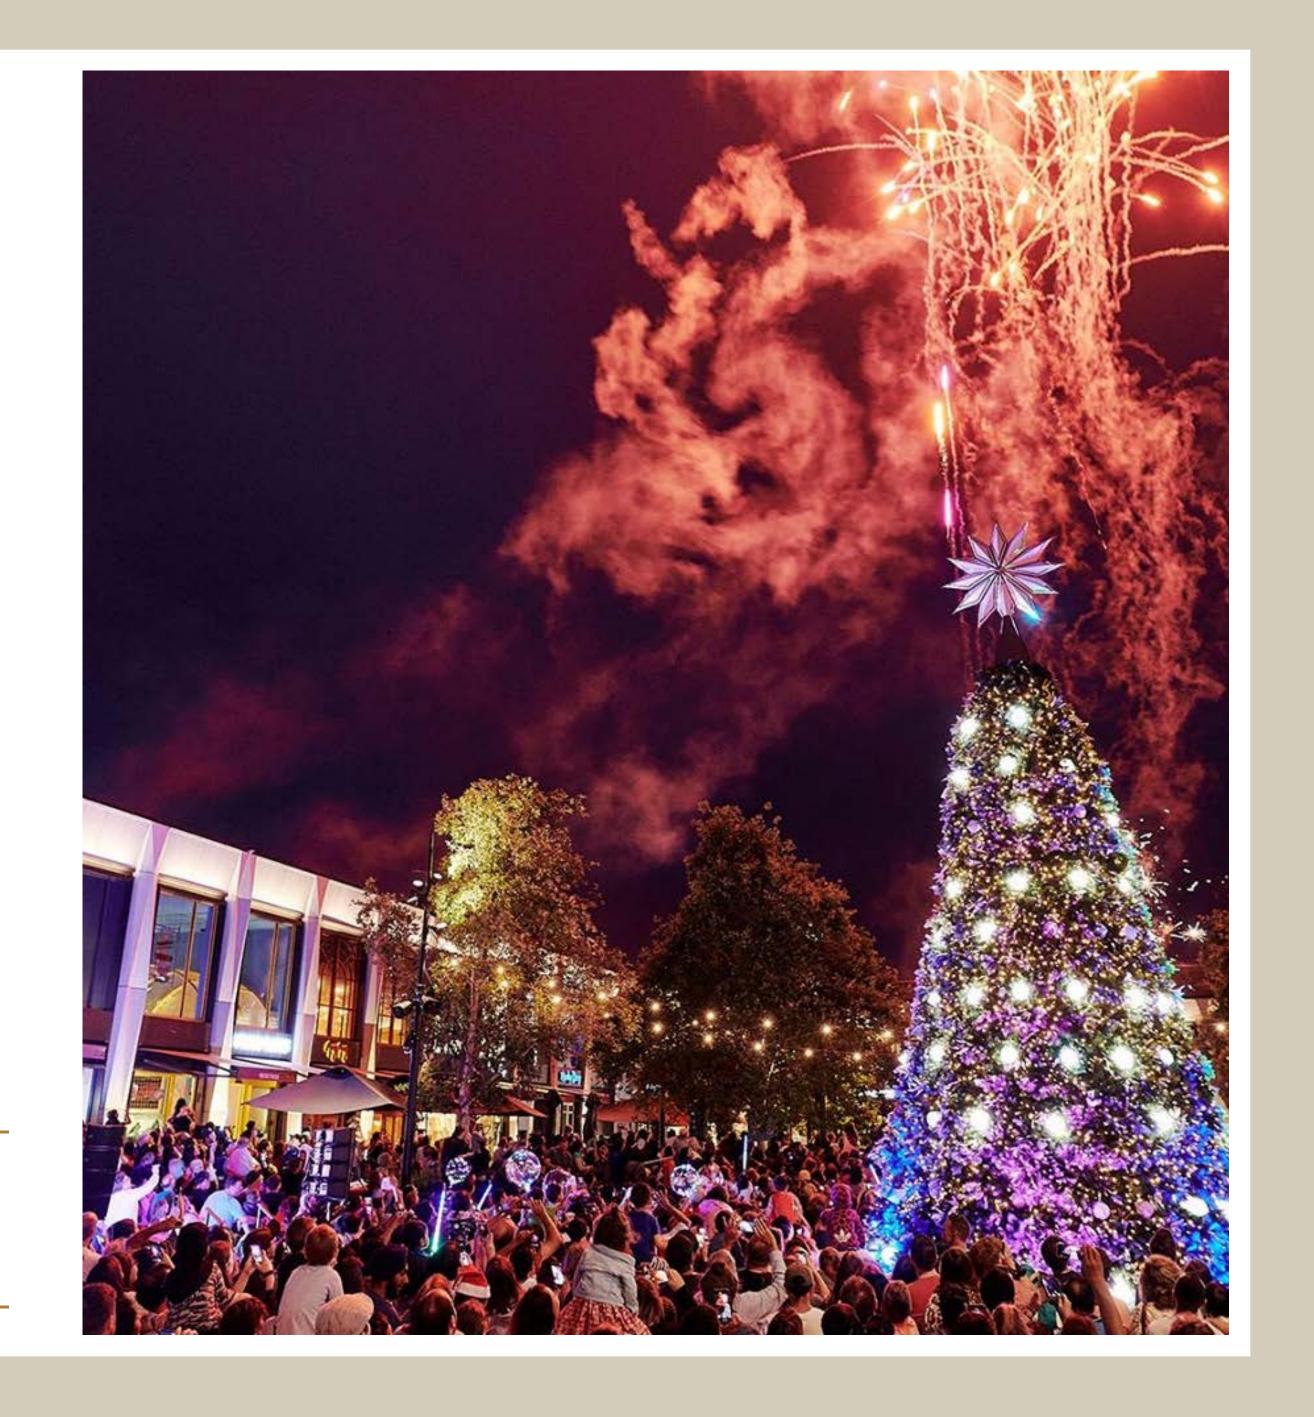

#### GREEN SCREEN

Green screen technology allows you to create custom sets with multiple interchangeable backdrops

Although Christmas trading starts earlier and earlier every year, it's never really officially the Christmas season until the Christmas tree has been lit. Showtime Attractions has the expertise and experience to create a truly unforgettable event around the traditional lighting of the tree moment.

From MCs, roving entertainment. carollers, guest appearances, live shows to fireworks, specialist lighting and area theming, we can provide everything you need for this special moment.

SHOWTIME ATTRACTIONS