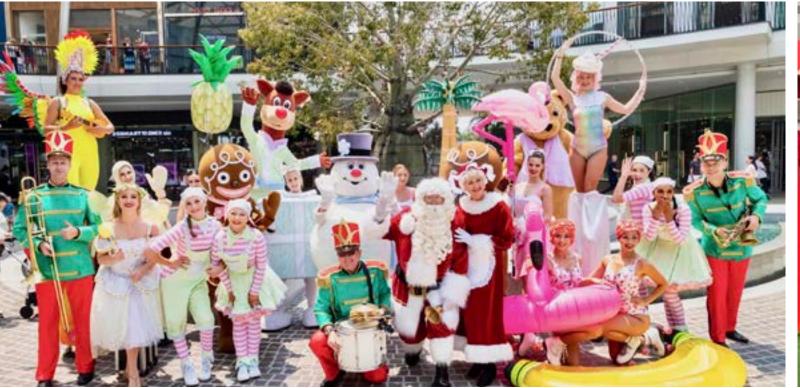

### Roving Entertainment

Our fresh pop-up performances are designed to create a positive distraction from the endless shopping task at hand for your customers during the holiday season. We offer a range of options including the incredibly popular Hip Hop Santas and Snowmen, Toy Soldiers and Cheeky Elves, but be sure to speak to our experienced team if you are looking for something else and we can create a bespoke event for you.

Our acts incorporate an energetic dance routine to modern music with a portable sound system which allows them to rove just about anywhere through your centre. Roving entertainment options also include Carollers, themed vocal performances or festive Jazz bands. Our colourful roving character options include our Roller Skating Christmas Baubles and Puddings, Acrobatic Elves and Military-style Toy Soldiers. Speak to our staff on how we can create an unforgettable Christmas entertainment package for your centre.

### Bring the magic of Christmas to life with spectacular entertainment!