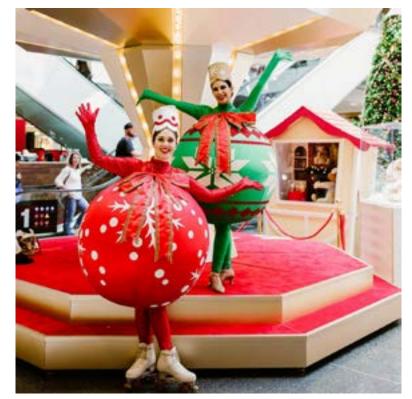

### Roving Entertainment

Our fresh pop-up performances are designed to create a positive distraction from the endless shopping task at hand for your customers during the holiday season. We offer a range of options including the incredibly popular Hip Hop Santas and Snowmen, Toy Soldiers and Cheeky Elves, but be sure to speak to our experienced team if you are looking for something else and we can create a bespoke event for you.

Our acts incorporate an energetic dance routine to modern music with a portable sound system which allows them to rove just about anywhere through your centre. Roving entertainment options also include Carollers, themed vocal performances or festive Jazz bands. Our colourful roving character options include our Roller Skating Christmas Baubles and Puddings, Acrobatic Elves and Military-style Toy Soldiers. Speak to our staff on how we can create an unforgettable Christmas entertainment package for your centre.

## Roving Entertainment Pricing

| ROVING ENTERTAINMENT     | PRICED FROM (+GST) |
|--------------------------|--------------------|
| Stilt Walker x 1         | \$1,200 - \$1,500  |
| Stilt Walker x 2         | \$2,200 - \$2,800  |
| Bauble on Skates         | \$900              |
| Pudding on Skates        | \$900              |
| Snowflakes on Skates x 2 | \$1,600            |
| 2-piece Band             | \$1,400 - \$1,800  |
| 3-piece Band             | \$1,700 - \$2,200  |
| Bouncing Elves           | \$2,800            |
| Giant Candy Canes        | \$2,800            |
| Magician                 | \$1,200 - \$1,500  |