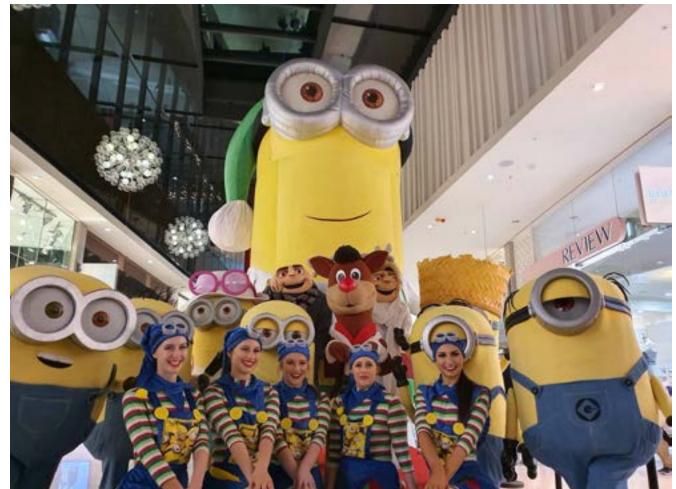

### Join your favourite characters for some Christmas fun!

Click here for The Grinch event video

#### LICENSED SHOWS

Care Bears
Elmo and Friends (3 Characters)
Elmo and Friends (4 Characters)
Sesame Street
The Grinch
Smurfs
Bananas in Pyjamas
PAW Patrol