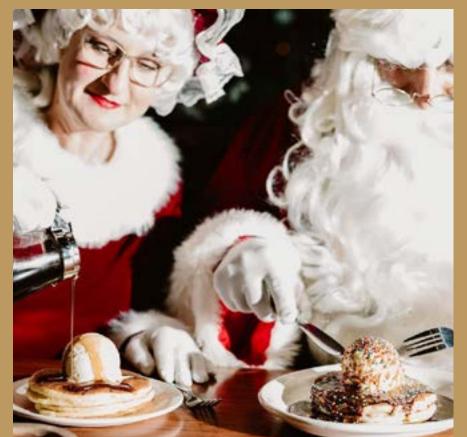

### Santa's Breakfast

Children will be thrilled to have breakfast with the jolly man himself, with a delicious serving of Christmas theming and entertainment, a nutritious breakfast, and of course, lots of Christmas fun, including a take-home gift!

Our Santa's Breakfast allows children to have a personal moment with Santa, which is not always possible with the bright lights and queues of Santa Settings. It's also a great opportunity to reward your Kid's Club members and these events can be tailored from the ground up to create a unique experience.