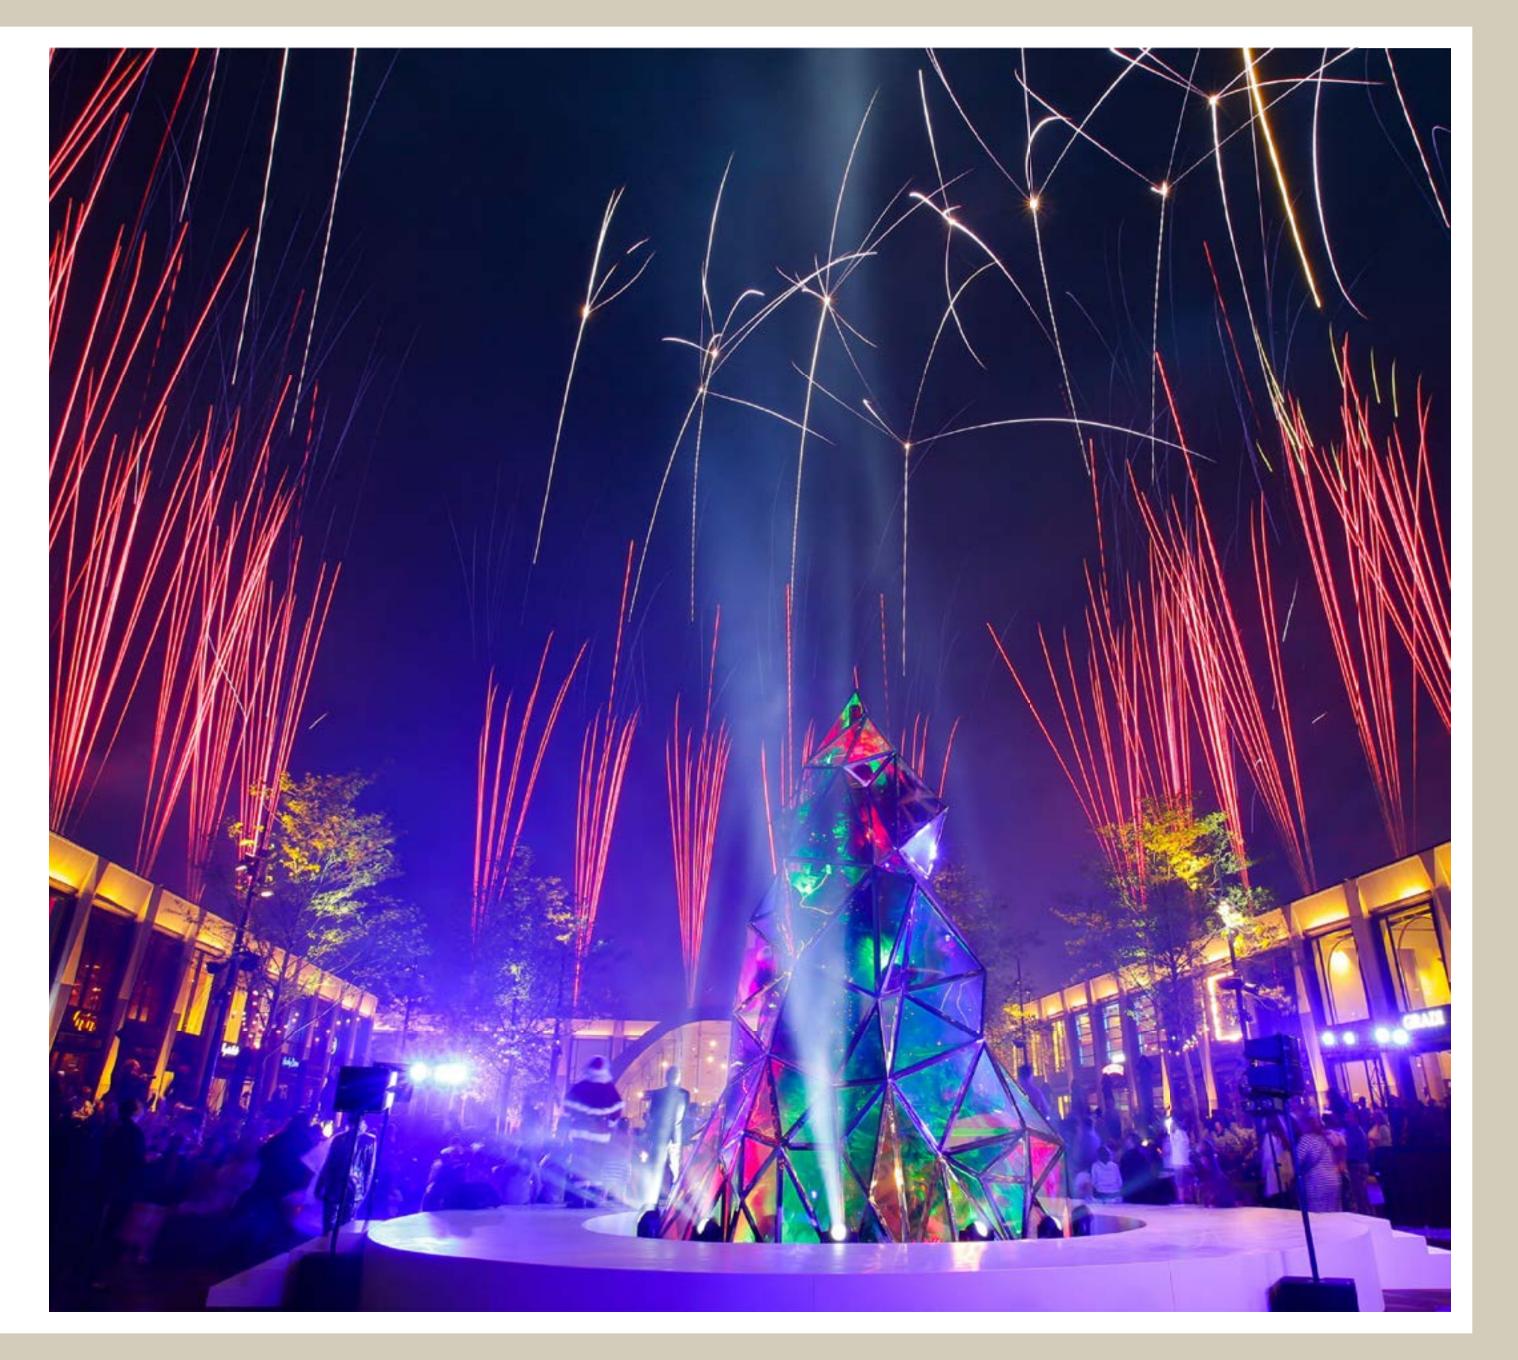

#### GREEN SCREEN

Green screen technology allows you to create custom sets with multiple interchangeable backdrops

Although Christmas trading starts earlier and earlier every year, it's never really officially the Christmas season until the Christmas tree has been lit. Showtime Attractions has the expertise and experience to create a truly unforgettable event around the traditional lighting of the tree moment.

From MCs, roving entertainment. carollers, guest appearances, live shows to fireworks, specialist lighting and area theming, we can provide everything you need for this special moment.

SHOWTIME ATTRACTIONS